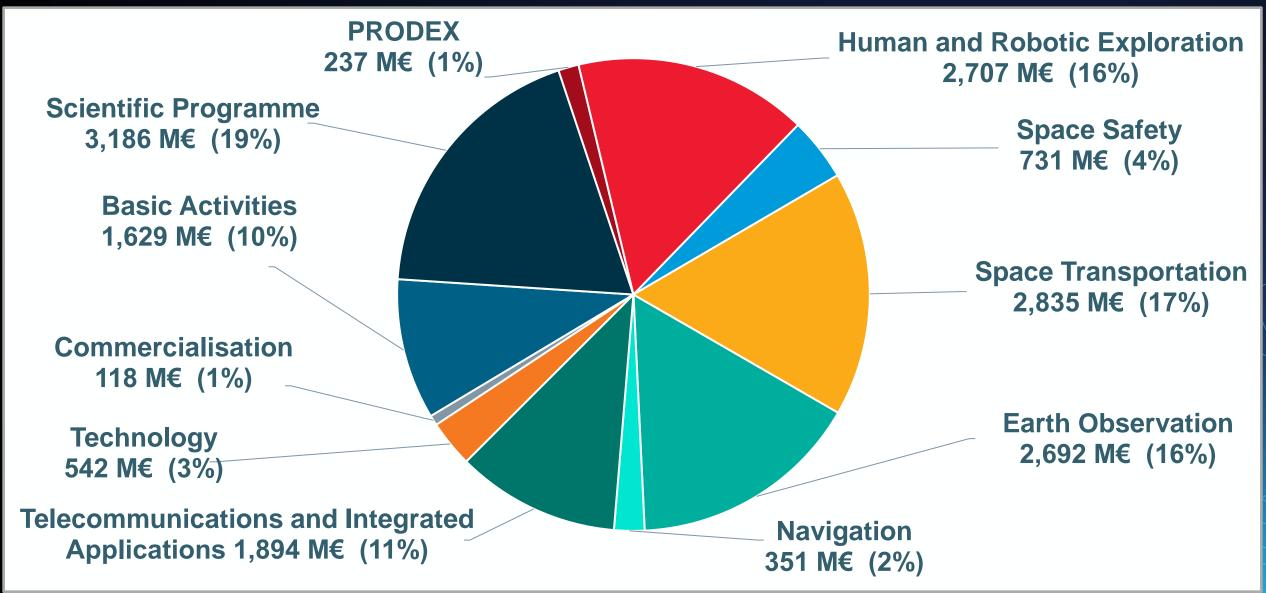

## **Subscriptions by Ministerial Meeting**

|                                                | CM19                         | CM22                         |  |
|------------------------------------------------|------------------------------|------------------------------|--|
| Domain                                         | M€, 2019 economic conditions | M€, 2022 economic conditions |  |
| Scientitic Programme*                          | 2,823                        | 3,186                        |  |
| PRODEX*                                        | 244                          | 237                          |  |
| Human and Robotic Exploration                  | 1,972                        | 2,707                        |  |
| Earth Observation                              | 2,607                        | 2,692                        |  |
| Telecommunications and Integrated Applications | 1,590                        | 1,894                        |  |
| Navigation                                     | 73                           | 351                          |  |
| Space Safety                                   | 455                          | 731                          |  |
| Space Transportation                           | 2,758                        | 2,835                        |  |
| Basic Activities*                              | 1,407                        | 1,629                        |  |
| Technology*                                    | 582                          | 542                          |  |
| Commercialisation                              | _                            | 118                          |  |
| Total                                          | 14,511                       | 16,923                       |  |