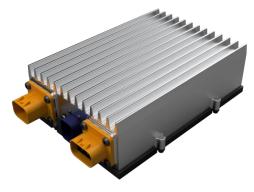

# 6.6kW On Board Charger (OBC) - liquid cooled 3.3kW OBC - air cooled

6.6kW OBC - liquid cooled: with Gallium Nitride semiconductors 3.3kW OBC - air cooled, same footprint like 6.6kW

#### Also available:

3.3kW OBC liquid cooled – 200 x 175 x 71 mm

11kW OBC liquid cooled – 250 x 225 x 71 mm