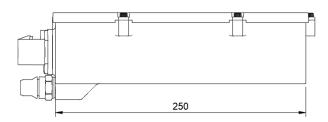

## **Input/General Characteristics (AC)**

Input Voltage: 85VAC – 264VAC

Input Current: ≤32A

Frequency Range: 49 – 61 Hz

 Efficiency: 96% Power Factor: >0.99

• THD: <3%

• Size: 250 x 175 x 71 mm