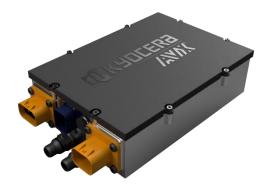

# 6.6kW On Board Charger (OBC) - liquid cooled 3.3kW OBC - air cooled

6.6kW OBC - liquid cooled: with Gallium Nitride semiconductors 3.3kW OBC - air cooled, same footprint like 6.6kW

## **Input/General Characteristics (AC)**

Input Voltage: 85VAC – 264VAC

Input Current: ≤32A

Frequency Range: 49 – 61 Hz

 Efficiency: 96% Power Factor: >0.99

• THD: <3%

• Size: 250 x 175 x 71 mm