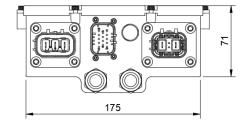

## **Input/General Characteristics (AC)**

Input Voltage: 85VAC – 264VAC

Input Current: ≤32A

Frequency Range: 49 – 61 Hz

 Efficiency: 96% Power Factor: >0.99

• THD: <3%

• Size: 250 x 175 x 71 mm

### **Communication & Auxiliary**

 EVSE communication (CP/PP): according to SAEJ1772 and IEC 61851

Vehicle communication: CAN 2.0B / CAN-FD

Auxiliary supply: 12VDC, 2A

6.6kW - liquid cooled

3.3kW - air cooled