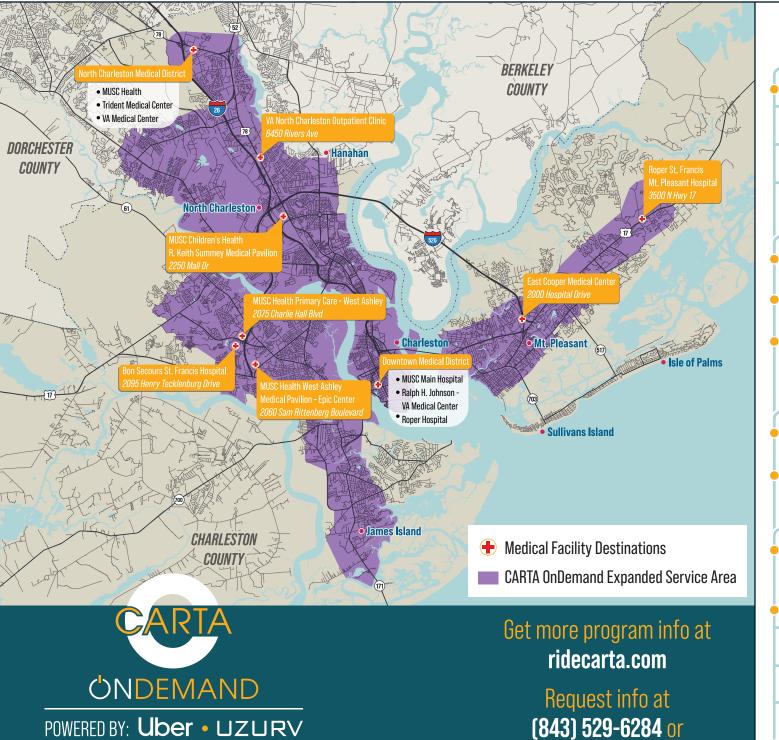

# **MEDICAL FACILITIES**

## CHARLESTON (DOWNTOWN)

- Downtown Medical District
  - MUSC Main Hospital
     171 Ashley Ave
  - Ralph H. Johnson VA Medical Center 109 Bee St
  - Roper Hospital
     316 Calhoun St

## CHARLESTON (WEST ASHLEY)

- Bon Secours St. Francis Hospital 2095 Henry Tecklenburg Dr
- MUSC Health Primary Care (West Ashley)
  2075 Charlie Hall Blvd
- MUSC Health West Ashley Medical Pavilion
   (Epic Center)
   2060 Sam Rittenberg Blvd

## MT. PLEASANT

- East Cooper Medical Center2000 Hospital Dr
- Roper St. Francis Mt. Pleasant Hospital 3500 N Hwy 17

### NORTH CHARLESTON

- MUSC Children's Health
  (R. Keith Summey Medical Pavilion)
  2250 Mall Dr
- North Charleston Medical District
  - MUSC Health
    - 9181 Medcom St
  - Trident Medical Center
     9330 Medical Plaza Dr
- VA Medical Center9237 University Blvd

publiccomment@bcdcog.com

 VA North Charleston Outpatient Clinic 6450 Rivers Ave