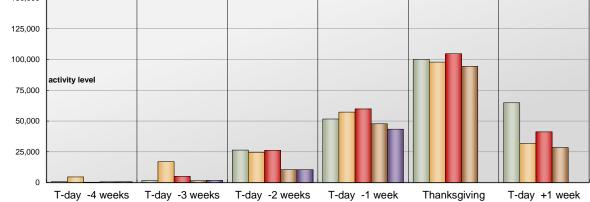

**Due to the Veteran's Day holiday this week, this report contains data collected from ads that broke through Thursday November 10th.** Turkey feature activity gains momentum as many of the retailers break their frozen whole bird ads this period. However, somewhat lag behind the previous four years. Weighted average frozen prices decline due several lucrative priced offers with the intent of the bringing the consumer through their door. Frozen bone-in breasts are easier to find. There is a glimpse of fresh whole turkeys and bone-in breasts. Marinated tenders retreat into the shadows, while cutlets make their presence known. Dark part offers focus mostly on fresh drums and wings. Grind activity goes barely noticed as expected. Deli meats show a modest increase in activity.