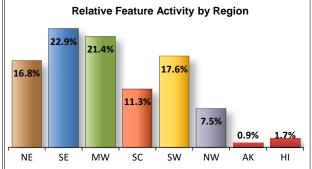

(prices in dollars per pound fresh unless otherwise noted; does not reflect all turkey items available in the marketplace)

|                              | NORTH          | HEAST U.S.            | SOUT        | HEAST U.S.             | MIDWEST U.S.                                                                                             |                                                |  |  |
|------------------------------|----------------|-----------------------|-------------|------------------------|----------------------------------------------------------------------------------------------------------|------------------------------------------------|--|--|
|                              | (CT.DE.MA.MD.M | E,NH,NJ,NY,PA,RI,VT)  |             | S,NC,SC,TN,VA,WV)      | (IA,IL,IN,KY,MI,MN,ND,NE,OH,SD,WI)  59.2% of 6,100 sampled outlets 7.0% of stores w/ no-price promotions |                                                |  |  |
|                              |                | 0 sampled outlets     |             | 00 sampled outlets     |                                                                                                          |                                                |  |  |
| Special Rate 4/              | •              | / no-price promotions | •           | w/ no-price promotions |                                                                                                          |                                                |  |  |
| Activity Index <sup>2/</sup> |                | Index = 9,621         |             | Index = 17,911         |                                                                                                          | ndex = 11,154                                  |  |  |
| Activity index               | Price Range    | Summary               | Price Range | Summary                | Price Range                                                                                              | Summary                                        |  |  |
|                              | (\$/pound)     | Stores Wtd Avg        | (\$/pound)  | Stores Wtd Avg         | (\$/pound)                                                                                               | Stores Wtd Avg                                 |  |  |
|                              | (4) (1)        | <u> </u>              | (** ******) | <u> </u>               | (4.1 /                                                                                                   | January S. |  |  |
| WHOLE BIRDS:                 |                |                       |             |                        |                                                                                                          |                                                |  |  |
| Fresh - Hens                 | 1.69           | 266 1.69              | 1.69        | 76 1.69                |                                                                                                          |                                                |  |  |
| " - Toms                     | 1.69           | 266 1.69              | 1.69        | 76 1.69                |                                                                                                          |                                                |  |  |
| Frozen - Hens                | 2.29           | 2,770 1.02            | 0.37 - 2.29 | 7,708 0.87             | 0.47 - 1.99                                                                                              | 4,402 0.94                                     |  |  |
| " - Toms                     | 0.37 - 2.29    | 2,935 0.89            | 0.37 - 2.29 | 7,731 0.87             | 0.47 - 1.89                                                                                              | 4,593 0.87                                     |  |  |
| PARTS:                       |                |                       |             |                        |                                                                                                          |                                                |  |  |
| Breast:                      |                |                       |             |                        |                                                                                                          |                                                |  |  |
| Bone-in, whole               |                |                       |             |                        |                                                                                                          |                                                |  |  |
| Fresh                        | 3.99           | 288 3.99              |             |                        |                                                                                                          |                                                |  |  |
| Frozen                       | 1.29 - 3.49    | 1,214 2.79            | 1.29 - 3.49 | 1,954 1.93             | 1.99 - 3.99                                                                                              | 1,545 2.59                                     |  |  |
| Split, bone-in               |                |                       |             |                        |                                                                                                          |                                                |  |  |
| Fresh                        |                |                       |             |                        |                                                                                                          |                                                |  |  |
| Rotisserie                   |                |                       |             |                        |                                                                                                          |                                                |  |  |
| Boneless, whole              |                |                       |             |                        |                                                                                                          |                                                |  |  |
| Cutlets                      | 5.99 - 6.99    | 406 6.28              |             |                        |                                                                                                          |                                                |  |  |
| Cutlets, thin sliced         | 5.99           | 288 5.99              |             |                        |                                                                                                          |                                                |  |  |
| Strips                       |                |                       |             |                        |                                                                                                          |                                                |  |  |
| Tenders                      |                |                       |             |                        |                                                                                                          |                                                |  |  |
| Marinated Tenders            |                |                       |             |                        |                                                                                                          |                                                |  |  |
| Drumsticks                   |                |                       | 1.99        | 77 1.99                | 2.99                                                                                                     | 58 2.99                                        |  |  |
| Thighs                       |                |                       | 1.99        | 77 1.99                |                                                                                                          |                                                |  |  |
| Wings                        |                |                       | 1.99        | 77 1.99                | 2.99                                                                                                     | 58 2.99                                        |  |  |
| Necks                        |                |                       | 2.49        | 77 2.49                |                                                                                                          |                                                |  |  |
| Smoked Drumsticks            |                |                       |             |                        | 2.99 - 3.49                                                                                              | 55 3.10                                        |  |  |
| Smoked Wings                 |                |                       |             |                        | 3.49                                                                                                     | 12 3.49                                        |  |  |
| Smoked Necks                 |                |                       |             |                        |                                                                                                          |                                                |  |  |
| GROUND TURKEY:               |                |                       |             |                        |                                                                                                          |                                                |  |  |
| Patties                      |                |                       |             |                        |                                                                                                          |                                                |  |  |
| Sausage                      |                |                       |             |                        |                                                                                                          |                                                |  |  |
| 85% lean                     |                |                       |             |                        | 3.99                                                                                                     | 44 3.99                                        |  |  |
| 93% lean                     |                |                       |             |                        | 3.99                                                                                                     | 173 3.99                                       |  |  |
| Breast (99-100% lean)        | 5.99 - 6.99    | 454 6.36              | 6.99        | 44 6.99                |                                                                                                          |                                                |  |  |
| Rolls (frsh/frz 1 lb.)       |                |                       |             |                        |                                                                                                          |                                                |  |  |
| Specialty "                  |                |                       |             |                        |                                                                                                          |                                                |  |  |
| Patties                      |                |                       |             |                        | 5.99                                                                                                     | 44 5.99                                        |  |  |
| 93-94% lean                  | 4.00 - 5.99    | 287 4.70              | 4.22        | 14 4.22                | 4.29 - 4.99                                                                                              | 128 4.54                                       |  |  |
| Breast                       | 5.49 - 7.99    | 447 6.72              |             |                        | 5.99                                                                                                     | 42 5.99                                        |  |  |

(prices in dollars per pound fresh unless otherwise noted; does not reflect all turkey items available in the marketplace)

|                                                                                    | SOUTH                     | CENTRAL U.S.                                              |              | SOUT                                                                                        | HWEST U.S.         | NORTHWEST U.S. |                                                                                             |                 |               |  |
|------------------------------------------------------------------------------------|---------------------------|-----------------------------------------------------------|--------------|---------------------------------------------------------------------------------------------|--------------------|----------------|---------------------------------------------------------------------------------------------|-----------------|---------------|--|
|                                                                                    | (AR,CO,KS,                | LA,MO,NM,OK,TX                                            | )            | (AZ                                                                                         | (,CA,NV,UT)        |                | (ID,MT,OR,WA,WY)                                                                            |                 |               |  |
| Feature Rate <sup>1/</sup> Special Rate <sup>4/</sup> Activity Index <sup>2/</sup> | 15.6% of stores Activity  | 00 sampled outlet<br>w/ no-price promo<br>v Index = 5,873 | otions       | 56.4% of 3,800 sampled outlets 2.9% of stores w/ no-price promotions Activity Index = 6,645 |                    |                | 72.5% of 1,300 sampled outlets 9.9% of stores w/ no-price promotions Activity Index = 1,176 |                 |               |  |
|                                                                                    | Price Range<br>(\$/pound) | Summar<br>Stores V                                        | y<br>Vtd Avg | Price Range<br>(\$/pound)                                                                   | Summai<br>Stores \ | ry<br>Vtd Avg  | Price Range<br>(\$/pound)                                                                   | Summa<br>Stores | ry<br>Wtd Avg |  |
| WHOLE BIRDS:                                                                       |                           |                                                           |              |                                                                                             |                    |                |                                                                                             |                 |               |  |
| Fresh - Hens                                                                       |                           |                                                           |              | 0.97 - 2.88                                                                                 | 153                | 1.27           |                                                                                             |                 |               |  |
| " - Toms                                                                           |                           |                                                           |              | 0.97 - 2.88                                                                                 | 153                | 1.27           |                                                                                             |                 |               |  |
| Frozen - Hens                                                                      | 0.49 - 1.99               | 2,509                                                     | 1.12         | 0.49 - 1.99                                                                                 | 2,972              | 1.02           | 0.99 - 1.27                                                                                 | 178             | 1.18          |  |
| " - Toms                                                                           | 0.49 - 1.99               | 3,045                                                     | 1.14         | 0.49 - 1.99                                                                                 | 2,972              | 1.02           | 0.99 - 1.27                                                                                 | 178             | 1.18          |  |
| PARTS:                                                                             |                           |                                                           |              |                                                                                             |                    |                |                                                                                             |                 |               |  |
| Breast:                                                                            |                           |                                                           |              |                                                                                             |                    |                |                                                                                             |                 |               |  |
| Bone-in, whole                                                                     |                           |                                                           |              |                                                                                             |                    |                |                                                                                             |                 |               |  |
| Fresh                                                                              |                           |                                                           |              | 3.99                                                                                        | 24                 | 3.99           | 3.98                                                                                        | 11              | 3.98          |  |
| Frozen                                                                             | 1.98 - 2.78               | 116                                                       | 2.33         | 2.48                                                                                        | 119                | 2.48           | 1.98 - 2.69                                                                                 | 809             | 2.43          |  |
| Split, bone-in                                                                     |                           |                                                           |              |                                                                                             |                    |                |                                                                                             |                 |               |  |
| Fresh                                                                              |                           |                                                           |              |                                                                                             |                    |                |                                                                                             |                 |               |  |
| Rotisserie                                                                         |                           |                                                           |              |                                                                                             |                    |                |                                                                                             |                 |               |  |
| Boneless, whole                                                                    |                           |                                                           |              |                                                                                             |                    |                |                                                                                             |                 |               |  |
| Cutlets                                                                            |                           |                                                           |              |                                                                                             |                    |                |                                                                                             |                 |               |  |
| Cutlets, thin sliced                                                               |                           |                                                           |              |                                                                                             |                    |                |                                                                                             |                 |               |  |
| Strips                                                                             |                           |                                                           |              |                                                                                             |                    |                |                                                                                             |                 |               |  |
| Tenders                                                                            |                           |                                                           |              |                                                                                             |                    |                |                                                                                             |                 |               |  |
| Marinated Tenders                                                                  |                           |                                                           |              |                                                                                             |                    |                |                                                                                             |                 |               |  |
| Drumsticks                                                                         | 1.79                      | 11                                                        | 1.79         |                                                                                             |                    |                |                                                                                             |                 |               |  |
| Thighs                                                                             |                           |                                                           |              |                                                                                             |                    |                |                                                                                             |                 |               |  |
| Wings                                                                              |                           |                                                           |              |                                                                                             |                    |                |                                                                                             |                 |               |  |
| Necks                                                                              |                           |                                                           |              |                                                                                             |                    |                |                                                                                             |                 |               |  |
| Smoked Drumsticks                                                                  |                           |                                                           |              |                                                                                             |                    |                |                                                                                             |                 |               |  |
| Smoked Wings                                                                       |                           |                                                           |              |                                                                                             |                    |                |                                                                                             |                 |               |  |
| Smoked Necks                                                                       |                           |                                                           |              |                                                                                             |                    |                |                                                                                             |                 |               |  |
| GROUND TURKEY:                                                                     |                           |                                                           |              |                                                                                             |                    |                |                                                                                             |                 |               |  |
| Patties                                                                            |                           |                                                           |              |                                                                                             |                    |                |                                                                                             |                 |               |  |
| Sausage                                                                            |                           |                                                           |              |                                                                                             |                    |                |                                                                                             |                 |               |  |
| 85% lean                                                                           | 3.99                      | 5                                                         | 3.99         | 3.99                                                                                        | 43                 | 3.99           |                                                                                             |                 |               |  |
| 93% lean                                                                           |                           |                                                           |              |                                                                                             |                    |                |                                                                                             |                 |               |  |
| Breast (99-100% lean)                                                              |                           |                                                           |              | 4.99                                                                                        | 119                | 4.99           |                                                                                             |                 |               |  |
| Rolls (frsh/frz 1 lb.) Specialty                                                   |                           |                                                           |              |                                                                                             |                    |                |                                                                                             |                 |               |  |
| Patties                                                                            |                           |                                                           |              |                                                                                             |                    |                |                                                                                             |                 |               |  |
| 93-94% lean                                                                        | 3.50 - 4.17               | 101                                                       | 4.01         | 4.50                                                                                        | 77                 | 4.50           |                                                                                             |                 |               |  |
| Breast                                                                             | 6.48                      | 86                                                        | 6.48         | 4.99                                                                                        | 13                 | 4.99           |                                                                                             |                 |               |  |

| (1 - 1 - 1 - 1 - 1 - 1 - 1 - 1 - 1 - 1 -     |             | ASKA                  |             |                       |   |  |
|----------------------------------------------|-------------|-----------------------|-------------|-----------------------|---|--|
|                                              |             |                       | П           | IAWAII                |   |  |
| 1/                                           |             | (AK)                  |             | (HI)                  |   |  |
| Feature Rate 1/                              |             | sampled outlets       |             | 0 sampled outlets     |   |  |
| Special Rate 4/                              |             | / no-price promotions |             | / no-price promotions |   |  |
| Activity Index 2/                            |             | Index = 145           |             | y Index = 269         |   |  |
|                                              | Price Range | Summary               | Price Range | Summary               |   |  |
|                                              | (\$/pound)  | Stores Wtd Avg        | (\$/pound)  | Stores Wtd Avg        |   |  |
| WHOLE BIRDS:                                 |             |                       |             |                       |   |  |
| Fresh - Hens                                 |             |                       |             |                       |   |  |
| " - Toms                                     |             |                       |             |                       |   |  |
| Frozen - Hens                                | 1.19 - 2.69 | 67 2.35               | 0.64 - 2.99 | 120 2.23              |   |  |
| " - Toms                                     | 1.19 - 2.69 | 67 2.35               | 0.50 - 2.99 | 149 2.01              |   |  |
| PARTS:                                       |             |                       |             |                       |   |  |
| Breast:                                      |             |                       |             |                       |   |  |
| Bone-in, whole                               |             |                       |             |                       |   |  |
| Fresh                                        |             |                       |             |                       |   |  |
| Frozen                                       | 1.99        | 11 1.99               |             |                       |   |  |
| Split, bone-in                               |             |                       |             |                       |   |  |
| Fresh                                        |             |                       |             |                       |   |  |
| Rotisserie                                   |             |                       |             |                       |   |  |
| Boneless, whole                              |             |                       |             |                       |   |  |
| Cutlets                                      |             |                       |             |                       |   |  |
| Cutlets, thin sliced                         |             |                       |             |                       |   |  |
| Strips                                       |             |                       |             |                       |   |  |
| Tenders                                      |             |                       |             |                       |   |  |
| Marinated Tenders                            |             |                       |             |                       |   |  |
| Drumsticks                                   |             |                       |             |                       |   |  |
| Thighs                                       |             |                       |             |                       |   |  |
| Wings                                        |             |                       |             |                       |   |  |
| Necks                                        |             |                       |             |                       |   |  |
| Smoked Drumsticks                            |             |                       |             |                       |   |  |
| Smoked Wings                                 |             |                       |             |                       |   |  |
| Smoked Necks                                 |             |                       |             |                       |   |  |
| GROUND TURKEY:                               |             |                       |             |                       |   |  |
| Patties                                      |             |                       |             |                       |   |  |
| Sausage                                      |             |                       |             |                       |   |  |
| 85% lean                                     |             |                       |             |                       |   |  |
| 93% lean                                     |             |                       |             |                       |   |  |
| Breast (99-100% lean) Rolls (frsh/frz 1 lb.) |             |                       |             |                       |   |  |
| Specialty "                                  |             |                       |             |                       |   |  |
| Patties                                      |             |                       |             |                       |   |  |
| 93-94% lean                                  |             |                       |             |                       |   |  |
| Breast                                       |             |                       |             |                       |   |  |
|                                              |             |                       |             |                       | i |  |