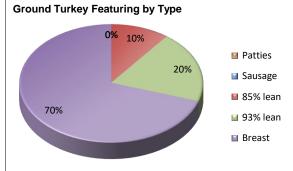

| (prices in dollars per pound fresh unless otherwise noted; dol  NATIONAL SUMMARY |                            |         |          |                    |                            |         |  |  |  |  |
|----------------------------------------------------------------------------------|----------------------------|---------|----------|--------------------|----------------------------|---------|--|--|--|--|
|                                                                                  | THIS                       | 1       | WEEK     | LAST YEAR          |                            |         |  |  |  |  |
| Feature Rate 1/                                                                  | 60.1% of 29,200<br>outlets |         | 29.4% ou | of 29,200<br>tlets | 64.9% of 29,200<br>outlets |         |  |  |  |  |
| Special Rate 4/                                                                  |                            | .3%     |          | .3%                |                            | 9%      |  |  |  |  |
| Activity Index 2/                                                                |                            | ,794    |          | ,123               |                            | 732     |  |  |  |  |
| 3/<br>WHOLE BIRDS:                                                               | Stores                     | Wtd Avg | Stores   | Wtd Avg            | Stores W                   | /td Avg |  |  |  |  |
|                                                                                  |                            |         |          |                    |                            |         |  |  |  |  |
| Fresh - Hens                                                                     | 495                        | 1.56    |          |                    | 1,927                      | 1.54    |  |  |  |  |
| " - Toms                                                                         | 495                        |         | - 4-0    |                    | 1,927                      | 1.54    |  |  |  |  |
| Frozen - Hens                                                                    | 20,726                     |         | 5,459    | 1.14               | 22,512                     | 0.88    |  |  |  |  |
| " - Toms                                                                         | 21,670                     | 0.95    | 5,013    | 1.11               | 21,396                     | 0.89    |  |  |  |  |
| Breast:                                                                          |                            |         |          |                    |                            |         |  |  |  |  |
| Bone-in, whole                                                                   |                            |         |          |                    |                            |         |  |  |  |  |
| Fresh                                                                            | 323                        | 3.99    | 12       | 2.49               | 276                        | 3.22    |  |  |  |  |
| Frozen                                                                           | 5,768                      |         | 1,547    | 2.45               | 8,054                      | 1.74    |  |  |  |  |
| Split, bone-in                                                                   | 0,700                      | 2.00    | 1,047    | 2.40               | 0,004                      | 1.7 -   |  |  |  |  |
| Fresh                                                                            |                            |         |          |                    |                            |         |  |  |  |  |
| Rotisserie                                                                       |                            |         |          |                    | 13                         | 9.00    |  |  |  |  |
| Boneless, whole                                                                  |                            |         | 246      | 6.99               | 399                        | 4.98    |  |  |  |  |
| Cutlets                                                                          | 406                        | 6.28    |          |                    | 380                        | 4.99    |  |  |  |  |
| Cutlets, thin sliced                                                             | 288                        |         |          |                    | 288                        | 4.99    |  |  |  |  |
| Strips                                                                           |                            |         |          |                    |                            |         |  |  |  |  |
| Tenders                                                                          |                            |         |          |                    |                            |         |  |  |  |  |
| Marinated Tenders                                                                |                            |         | 1,037    | 4.99               | 505                        | 4.94    |  |  |  |  |
| Drumsticks                                                                       | 146                        | 2.37    | 12       | 1.99               | 296                        | 1.99    |  |  |  |  |
| Thighs                                                                           | 77                         | 1.99    |          |                    |                            |         |  |  |  |  |
| Wings                                                                            | 135                        | 2.42    | 12       | 1.99               | 291                        | 1.80    |  |  |  |  |
| Necks                                                                            | 77                         | 2.49    | 11       | 1.59               |                            |         |  |  |  |  |
| Smoked Drumsticks                                                                | 55                         | 3.10    | 145      | 3.95               | 55                         | 2.99    |  |  |  |  |
| Smoked Wings                                                                     | 12                         | 3.49    | 145      | 3.95               | 12                         | 2.99    |  |  |  |  |
| Smoked Necks                                                                     |                            |         | 102      | 3.98               | 43                         | 2.29    |  |  |  |  |
| GROUND TURKEY:                                                                   | 882                        | 5.49    | 2,720    | 3.71               | 5,588                      | 3.92    |  |  |  |  |
| Patties                                                                          |                            |         |          |                    | 338                        | 4.11    |  |  |  |  |
| Sausage                                                                          |                            |         | 61       | 3.99               | 690                        | 4.03    |  |  |  |  |
| 85% lean                                                                         | 92                         |         | 1,952    | 3.53               | 1,544                      | 3.26    |  |  |  |  |
| 93% lean                                                                         | 173                        |         | 580      | 3.88               | 2,050                      | 3.84    |  |  |  |  |
| Breast                                                                           | 617                        | 6.14    | 127      | 5.60               | 966                        | 4.97    |  |  |  |  |
| Rolls (frsh/frz 1 lb.)                                                           |                            |         | 49       | 1.99               | 54                         | 2.69    |  |  |  |  |
| Specialty 5/                                                                     |                            | F 00    | 240      | E 22               |                            |         |  |  |  |  |
| Patties                                                                          | 44                         | 5.99    | 316      | 5.33               | 504                        | 4.40    |  |  |  |  |
| 93-94% lean                                                                      | 607                        |         | 592      | 4.47               | 531                        | 4.46    |  |  |  |  |
| Breast                                                                           | 588                        | 6.59    | 705      | 6.92               | 185                        | 6.20    |  |  |  |  |

Note: rolls & specialty not included in ground turkey total and weighted average.

(515) 284-4460

Thu. Nov 10, 2022

Advertised Prices for Turkey to Consumers at Major Retail Supermarket Outlets during the period of 11/10 thru 11/16.